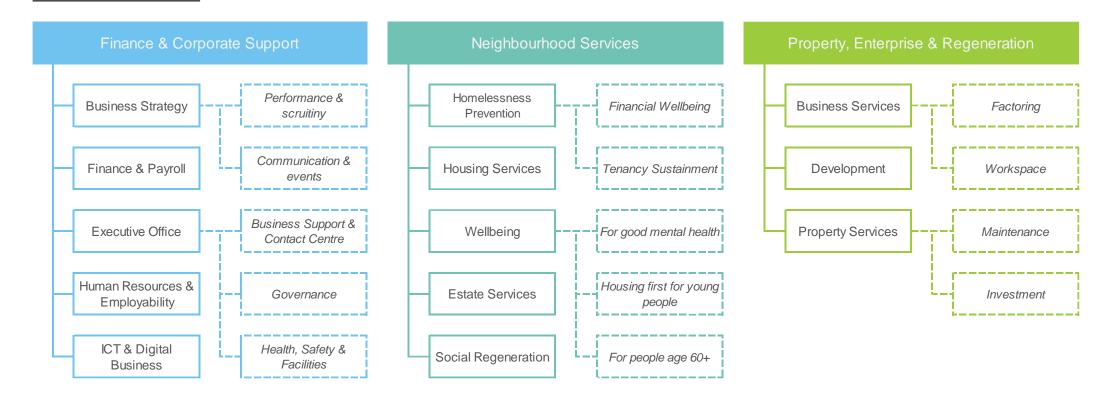

p, the Housing Association provides high qualitysocial housing, place-making, financial inclusion, community and wellbeing services for people of all ages and backgrounds with a strong emphasis on tackling inequality.



**Queens Cross Factoring:** Provides high quality property management services for private homes and businesses in Queens Cross and surrounding area.



**Queens Cross Workspace:** Supports the local economy, providing affordable business space, generating opportunities for employment and training to reduce the impact of poverty.



**Queens Cross Community Foundation:** A grant giving charity for local community projects, individuals and voluntaryorganisations to support those who are disadvantaged or have specific needs.

## Our departmental structure

Board

Executive



## Our leadership structure