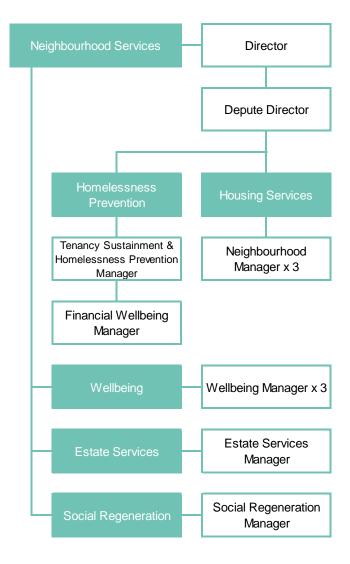

es high qualitysocial housing, place-making, financial inclusion, community and wellbeing services for people of all ages and backgrounds with a strong emphasis on tackling inequality.



**Queens Cross Factoring:** Provides high quality property management services for private homes and businesses in Queens Cross and surrounding area.



**Queens Cross Workspace:** Supports the local economy, providing affordable business space, generating opportunities for employment and training to reduce the impact of poverty.



**Queens Cross Community Foundation:** A grant giving charity for local community projects, individuals and voluntaryorganisations to support those who are disadvantaged or have specific needs.

## Our departmental structure

Board

Executive



## Our leadership structure