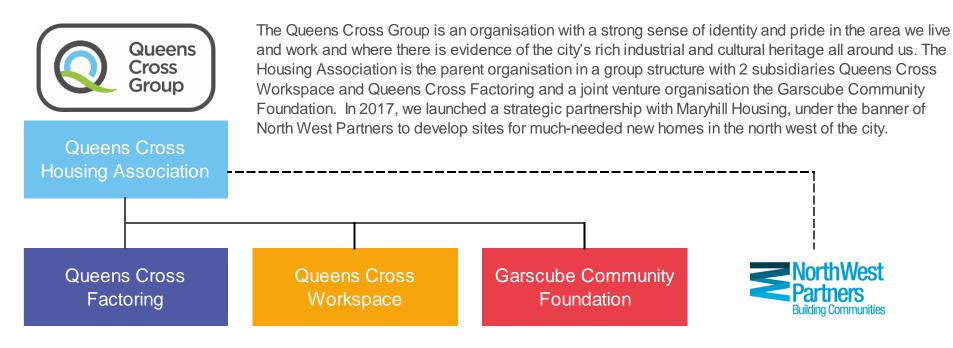

## Our structural overview

**Queens Cross Housing Association:** The parent company of the Group, the Housing Association provides high qualitysocial housing, place-making, financial inclusion, community and wellbeing services for people of all ages and backgrounds with a strong emphasis on tackling inequality.

**Queens Cross Factoring:** Provides high quality property management services for private homes and businesses in Queens Cross and surrounding area.

**Queens Cross Workspace:** Supports the local economy, providing affordable business space, generating opportunities for employment and training to reduce the impact of poverty.

**Queens Cross Community Foundation:** A grant giving charity for local community projects, individuals and voluntaryorganisations to support those who are disadvantaged or have specific needs.