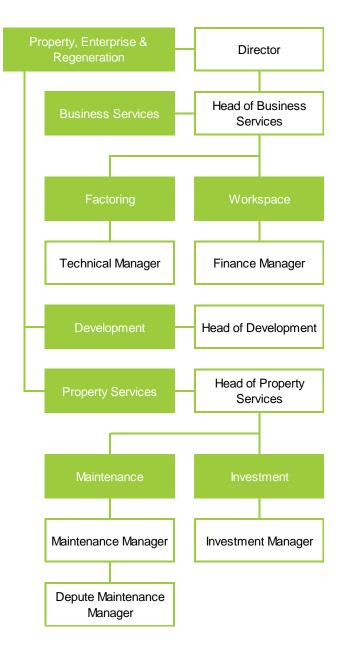

high qualitysocial housing, place-making, financial inclusion, community and wellbeing services for people of all ages and backgrounds with a strong emphasis on tackling inequality.



**Queens Cross Factoring:** Provides high quality property management services for private homes and businesses in Queens Cross and surrounding area.



**Queens Cross Workspace:** Supports the local economy, providing affordable business space, generating opportunities for employment and training to reduce the impact of poverty.



**Queens Cross Community Foundation:** A grant giving charity for local community projects, individuals and voluntaryorganisations to support those who are disadvantaged or have specific needs.

## Our departmental structure

Board

Executive



## Our leadership structure